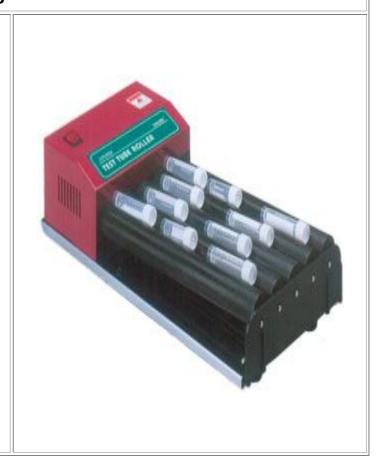

## **ROLYMAX - TUBE ROLLER - TARSONS**

Designed to provide a continuous rolling and rocking motion to the samples at a fixed speed. The Mixer is designed for uniform mixing of medical laboratory tests of blood, haematological determinations and other cell suspension samples. In addition, it prevents sedimentation in samples such as dyes, paints, oils and cosmetics.

Roller Length: 32.5cm.

Cat#: 990010. ROLYMAX - Tube Roller. Model: 205RM. 5 Rollers. Speed: 40 RPM. Dimension: 48L x 22W x 11H cm.

Cat#: 990020. ROLYMAX - Tube Roller. Model: 210RM. 10 Rollers. Speed: 50 RPM. Dimension: 48L x 42W x 11H cm.